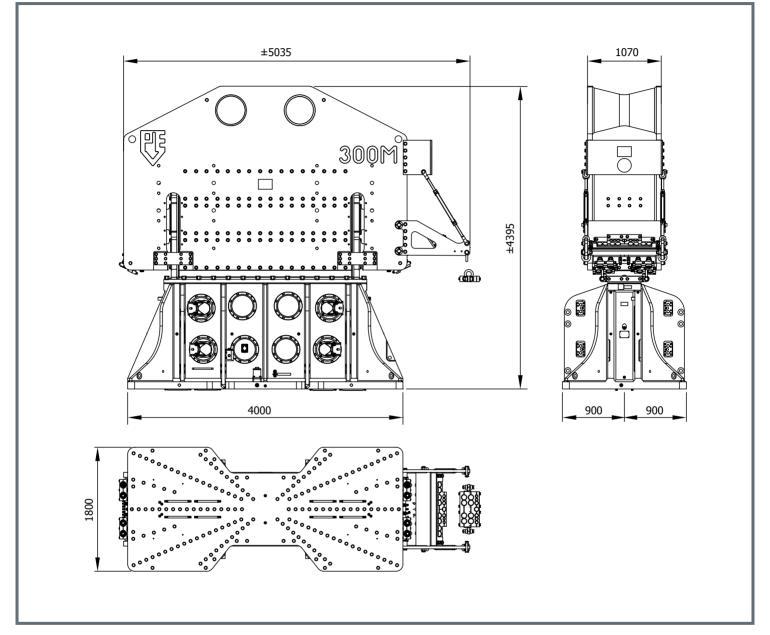

## Specification Sheet **PVE 300M**

Standard Frequency Vibro Hammer

| Specifications                           | 300M   |          |                            |           |      |
|------------------------------------------|--------|----------|----------------------------|-----------|------|
| Eccentric moment                         | 24820  | inch-lbs | Clamps:                    |           |      |
| Max. centrifugal force                   | 691    | tons     | Double clamps              | PPK 210TC | 4x   |
| Max. frequency                           | 1400   | rpm      | Transport weight per piece | 3527      | lbs  |
| Max. amplitude excluding PPK 210TC       | 0.83   | inch     |                            |           |      |
| Max. amplitude including PPK 210TC       | 0.67   | inch     |                            |           |      |
| Max. static line-pull                    | 450    | tons     |                            |           |      |
| Max. operating pressure                  | 5080   | psi      | Powerpack:                 |           |      |
| Max. oil flow                            | 740    | gpm      | Model                      | 3200      |      |
| Forced lubrication                       | yes    |          |                            |           |      |
| Dynamic weight excluding PPK 210TC       | 60080  | lbs      | Hose set:                  |           |      |
| Dynamic weight including PPK 210TC       | 74190  | lbs      | Length                     | 148       | feet |
| Total weight excluding PPK 210TC & hoses | 103620 | lbs      | Transport weight (±)       | 11464     | lbs  |